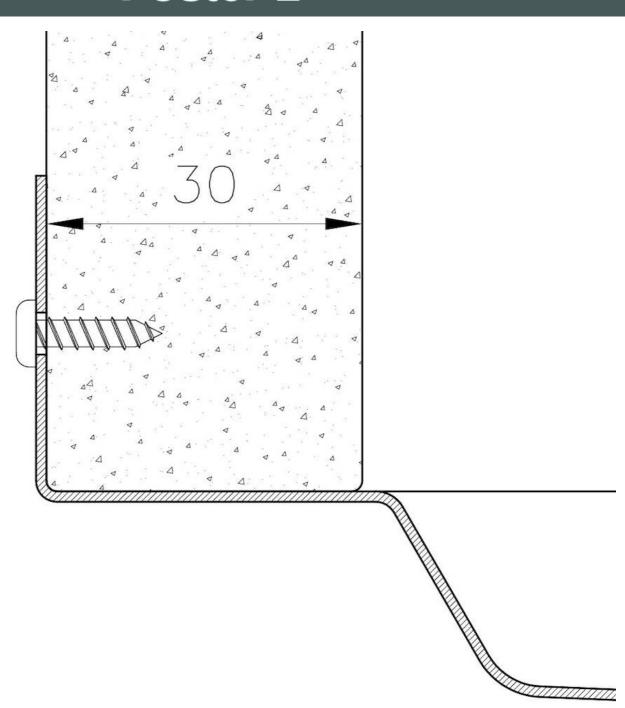

| Bowl dimension                  | 30" x 18"                                                                                                                                                                                                                                                                                                                                   |
|---------------------------------|---------------------------------------------------------------------------------------------------------------------------------------------------------------------------------------------------------------------------------------------------------------------------------------------------------------------------------------------|
| Number of bowls                 | 1 bowl                                                                                                                                                                                                                                                                                                                                      |
| Waste fitting                   | 3,5" drain                                                                                                                                                                                                                                                                                                                                  |
| FEATURES                        |                                                                                                                                                                                                                                                                                                                                             |
| COPPER                          | The Copper finish is obtained by treating steel with a physical process called PVD (Phisical Vacuum Deposition) which deposits particles of noble metals on the surface. The result is a unique and refined aesthetic effect, and an improvement of the mechanical properties of the steel which is more resistant to impact and scratches. |
| PHANTOM BASE 30 mm              | The Phantom BASE sink's bottoms are specifically engineered to be coupled with sinks made out of slabs. The perimetric trough makes for a simple and perfect installation. This version of Phantom BASE is meant for slabs of 30mm thickness.                                                                                               |
| PHANTOM BASE WITHOUT<br>WELDING | The steel bottom Phantom BASE solves the problem of water draining of slab sinks, because the slope built into the moulded bottom ensures perfect draining. The radius and sloped profile of Phantom BASE guarantee great practicality and hygiene in everyday cleaning.                                                                    |
| High thickness                  | 1.5 mm thick steel. A significant thickness, which guarantees the maximum sturdiness and durability.                                                                                                                                                                                                                                        |
| Small radius                    | Bowls with squared shapes with a modern design and an increased capacity, for a minimal aesthetics connected with an extreme practicity.                                                                                                                                                                                                    |
| Basket 3,5" waste fitting       | The drain is equipped with a large 3.5" drain, with the practical basket cap that prevents the discharge of solid parts.                                                                                                                                                                                                                    |