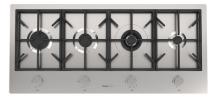

#### **RECOMMENDED PAIRINGS**

Faucet Capri 8467 005

Faucet Salina 8487 005

Milano Cooktop 4 burners inLine 7640 900

Milano Induction Cooktop 5 Plate 7390 945