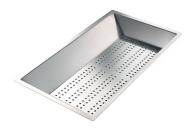

#### **OPTIONAL ACCESSORIES**

Black grid 8100 619

Chopping board (USA) 8644 034

8100 154
\* only in combination with the accessory
8644 034

Stainless steel plate rack

Stainless steel perforated pan 8154 000 \* only in combination with the accessory 8644 034