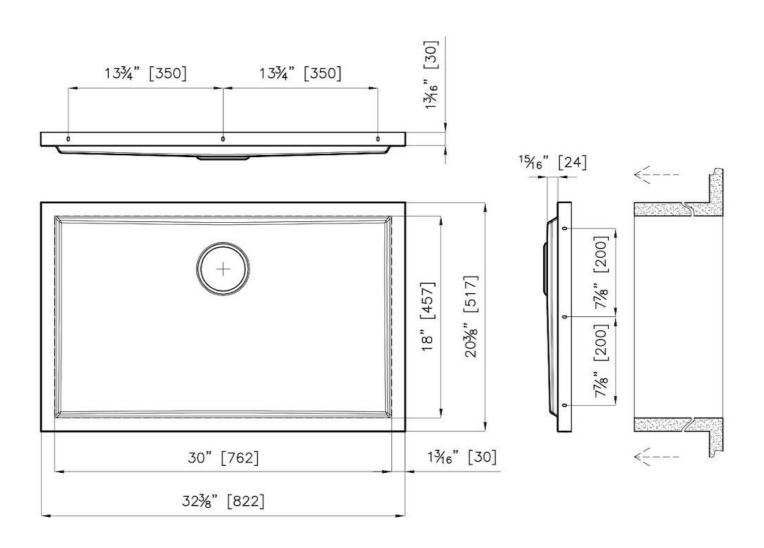

#### **DETAILS**

| Series            | Phantom Base                              |
|-------------------|-------------------------------------------|
| Coloring          | Copper                                    |
| Finish            | PVD                                       |
| Material          | AISI 304 stainless steel                  |
| Texture           | Foster brushed                            |
| Dimensions        | 32 <sup>3/8</sup> " x 20 <sup>3/8</sup> " |
| Standard fittings | Drain<br>Boxed packing                    |
| Built-in hole     | View technical data sheet                 |

| Bowl dimension                  | 30" x 18"                                                                                                                                                                                                                                                                                                                                   |
|---------------------------------|---------------------------------------------------------------------------------------------------------------------------------------------------------------------------------------------------------------------------------------------------------------------------------------------------------------------------------------------|
| Number of bowls                 | 1 bowl                                                                                                                                                                                                                                                                                                                                      |
| Waste fitting                   | 3,5" drain                                                                                                                                                                                                                                                                                                                                  |
| FEATURES                        |                                                                                                                                                                                                                                                                                                                                             |
| COPPER                          | The Copper finish is obtained by treating steel with a physical process called PVD (Phisical Vacuum Deposition) which deposits particles of noble metals on the surface. The result is a unique and refined aesthetic effect, and an improvement of the mechanical properties of the steel which is more resistant to impact and scratches. |
| PHANTOM BASE 30 mm              | The Phantom BASE sink's bottoms are specifically engineered to be coupled with sinks made out of slabs. The perimetric trough makes for a simple and perfect installation. This version of Phantom BASE is meant for slabs of 30mm thickness.                                                                                               |
| PHANTOM BASE WITHOUT<br>WELDING | The steel bottom Phantom BASE solves the problem of water draining of slab sinks, because the slope built into the moulded bottom ensures perfect draining. The radius and sloped profile of Phantom BASE guarantee great practicality and hygiene in everyday cleaning.                                                                    |
| High thickness                  | 1.5 mm thick steel. A significant thickness, which guarantees the maximum sturdiness and durability.                                                                                                                                                                                                                                        |
| Small radius                    | Bowls with squared shapes with a modern design and an increased capacity, for a minimal aesthetics connected with an extreme practicity.                                                                                                                                                                                                    |
| Basket 3,5" waste fitting       | The drain is equipped with a large 3.5" drain, with the practical basket cap that prevents the discharge of solid parts.                                                                                                                                                                                                                    |