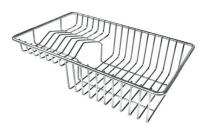

#### **OPTIONAL ACCESSORIES**

Black grid 8100 619

Chopping board (USA) 8644 034

8100 154
\* only in combination with the accessory
8644 034

Stainless steel plate rack

Stainless steel perforated pan 8154 000 \* only in combination with the accessory 8644 034