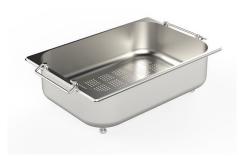

#### **OPTIONAL ACCESSORIES**

Black grid 8100 619

Chopping board (USA) 8644 034

8100 154
\* only in combination with the accessory
8644 034

Stainless steel plate rack

Stainless steel perforated pan 8154 000 \* only in combination with the accessory 8644 034