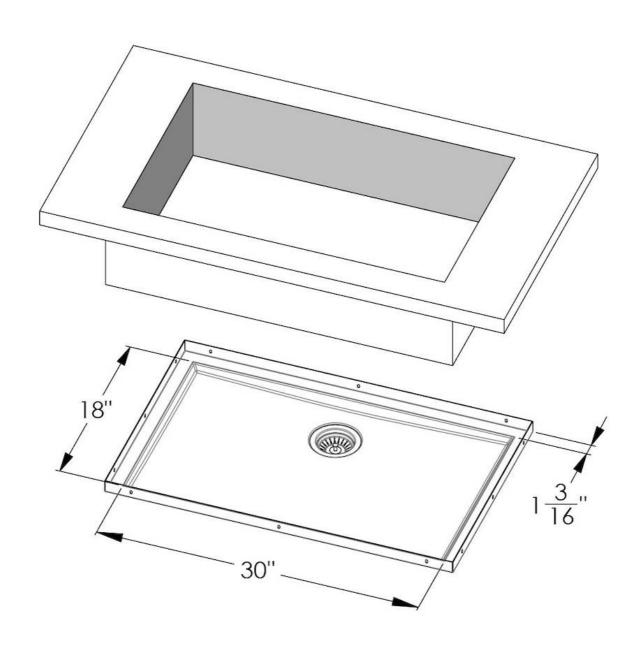

#### **DETAILS**

| Series            | Phantom Base                              |
|-------------------|-------------------------------------------|
| Coloring          | Copper                                    |
| Finish            | PVD                                       |
| Material          | AISI 304 stainless steel                  |
| Texture           | Foster brushed                            |
| Dimensions        | 32 <sup>3/8</sup> " x 20 <sup>3/8</sup> " |
| Standard fittings | Drain<br>Boxed packing                    |
| Built-in hole     | View technical data sheet                 |

| Bowl dimension                  | 30" x 18"                                                                                                                                                                                                                                                                                                                                   |
|---------------------------------|---------------------------------------------------------------------------------------------------------------------------------------------------------------------------------------------------------------------------------------------------------------------------------------------------------------------------------------------|
| Number of bowls                 | 1 bowl                                                                                                                                                                                                                                                                                                                                      |
| Waste fitting                   | 3,5" drain                                                                                                                                                                                                                                                                                                                                  |
| FEATURES                        |                                                                                                                                                                                                                                                                                                                                             |
| COPPER                          | The Copper finish is obtained by treating steel with a physical process called PVD (Phisical Vacuum Deposition) which deposits particles of noble metals on the surface. The result is a unique and refined aesthetic effect, and an improvement of the mechanical properties of the steel which is more resistant to impact and scratches. |
| PHANTOM BASE 30 mm              | The Phantom BASE sink's bottoms are specifically engineered to be coupled with sinks made out of slabs. The perimetric trough makes for a simple and perfect installation. This version of Phantom BASE is meant for slabs of 30mm thickness.                                                                                               |
| PHANTOM BASE WITHOUT<br>WELDING | The steel bottom Phantom BASE solves the problem of water draining of slab sinks, because the slope built into the moulded bottom ensures perfect draining. The radius and sloped profile of Phantom BASE guarantee great practicality and hygiene in everyday cleaning.                                                                    |
| High thickness                  | 1.5 mm thick steel. A significant thickness, which guarantees the maximum sturdiness and durability.                                                                                                                                                                                                                                        |
| Small radius                    | Bowls with squared shapes with a modern design and an increased capacity, for a minimal aesthetics connected with an extreme practicity.                                                                                                                                                                                                    |
| Basket 3,5" waste fitting       | The drain is equipped with a large 3.5" drain, with the practical basket cap that prevents the discharge of solid parts.                                                                                                                                                                                                                    |