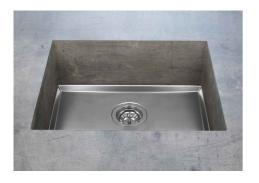

# Sink Phantom Base Copper 30" x 18" (30mm thk)

Kitchen Sinks

Code: 5533 908

PVD Copper AISI 304 Stainless steel Foster brushed

#### **DETAILS**

| Series            | Phantom Base                              |
|-------------------|-------------------------------------------|
| Coloring          | Copper                                    |
| Finish            | PVD                                       |
| Material          | AISI 304 stainless steel                  |
| Texture           | Foster brushed                            |
| Dimensions        | 32 <sup>3/8</sup> " x 20 <sup>3/8</sup> " |
| Standard fittings | Drain<br>Boxed packing                    |
| Built-in hole     | View technical data sheet                 |

| Bowl dimension                  | 30" x 18"                                                                                                                                                                                                                                                                                                                                   |
|---------------------------------|---------------------------------------------------------------------------------------------------------------------------------------------------------------------------------------------------------------------------------------------------------------------------------------------------------------------------------------------|
| Number of bowls                 | 1 bowl                                                                                                                                                                                                                                                                                                                                      |
| Waste fitting                   | 3,5" drain                                                                                                                                                                                                                                                                                                                                  |
| FEATURES                        |                                                                                                                                                                                                                                                                                                                                             |
| COPPER                          | The Copper finish is obtained by treating steel with a physical process called PVD (Phisical Vacuum Deposition) which deposits particles of noble metals on the surface. The result is a unique and refined aesthetic effect, and an improvement of the mechanical properties of the steel which is more resistant to impact and scratches. |
| PHANTOM BASE 30 mm              | The Phantom BASE sink's bottoms are specifically engineered to be coupled with sinks made out of slabs. The perimetric trough makes for a simple and perfect installation. This version of Phantom BASE is meant for slabs of 30mm thickness.                                                                                               |
| PHANTOM BASE WITHOUT<br>WELDING | The steel bottom Phantom BASE solves the problem of water draining of slab sinks, because the slope built into the moulded bottom ensures perfect draining. The radius and sloped profile of Phantom BASE guarantee great practicality and hygiene in everyday cleaning.                                                                    |
| High thickness                  | 1.5 mm thick steel. A significant thickness, which guarantees the maximum sturdiness and durability.                                                                                                                                                                                                                                        |
| Small radius                    | Bowls with squared shapes with a modern design and an increased capacity, for a minimal aesthetics connected with an extreme practicity.                                                                                                                                                                                                    |
| Basket 3,5" waste fitting       | The drain is equipped with a large 3.5" drain, with the practical basket cap that prevents the discharge of solid parts.                                                                                                                                                                                                                    |