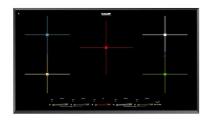

#### **RECOMMENDED PAIRINGS**

Faucet Capri 8467 005

Faucet Salina 8487 005

Milano Cooktop 4 burners inLine 7640 900

Milano Induction Cooktop 5 Plate 7390 945